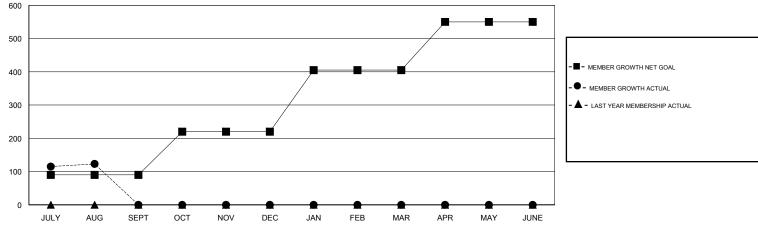

#### **LOCATION INDIA**

**GMT CA** 

| Clubs                 |               |           |               | Members               |                           |                         |                                              |
|-----------------------|---------------|-----------|---------------|-----------------------|---------------------------|-------------------------|----------------------------------------------|
| RESULTS FOR 2018-2019 |               |           |               | RESULTS FOR 2018-2019 |                           |                         |                                              |
| QUARTER               | NEW CLUB GOAL | NEW CLUBS | DROPPED CLUBS | QUARTER               | MEMBER GROWTH NET<br>GOAL | MEMBER GROWTH<br>ACTUAL | DROPPED MEMBERS ACTUAL (including transfers) |
| JULY/AUG/SEPT         | 6             | 6         | 1             | JULY/AUG/SEPT         | 90                        | 161                     | 53                                           |
| OCT/NOV/DEC           | 2             | 0         | 0             | OCT/NOV/DEC           | 130                       | 0                       | 0                                            |
| JAN/FEB/MAR           | 4             | 0         | 0             | JAN/FEB/MAR           | 185                       | 0                       | 0                                            |
| APR/MAY/JUNE          | 4             | 0         | 0             | APR/MAY/JUNE          | 145                       | 0                       | 0                                            |

## GOALS AND ACTUAL MEMBERS CUMULATIVE

| DROPPED CLUBS: 1 | BS OF 74 ADDED 1 OR MORE<br>IEMBERS | GENDER DISTRIBUTION           MALE         2,371 (73.34%)           FEMALE         862 (26.66%) |                |
|------------------|-------------------------------------|-------------------------------------------------------------------------------------------------|----------------|
| DROPPED MEMBERS  |                                     | Women Percentage Fiscal                                                                         | Year Goal: 32% |
| DECEASED 2       | HERE FOR CUMULATIVE                 | TOTAL FAMILY UNIT MEMBE                                                                         | ERS 989        |
| 0                | ERSHIP DATA                         | FAMILY MEMBERS PAYING H                                                                         | HALF 525       |
| TOTAL 37         |                                     | DUES                                                                                            |                |